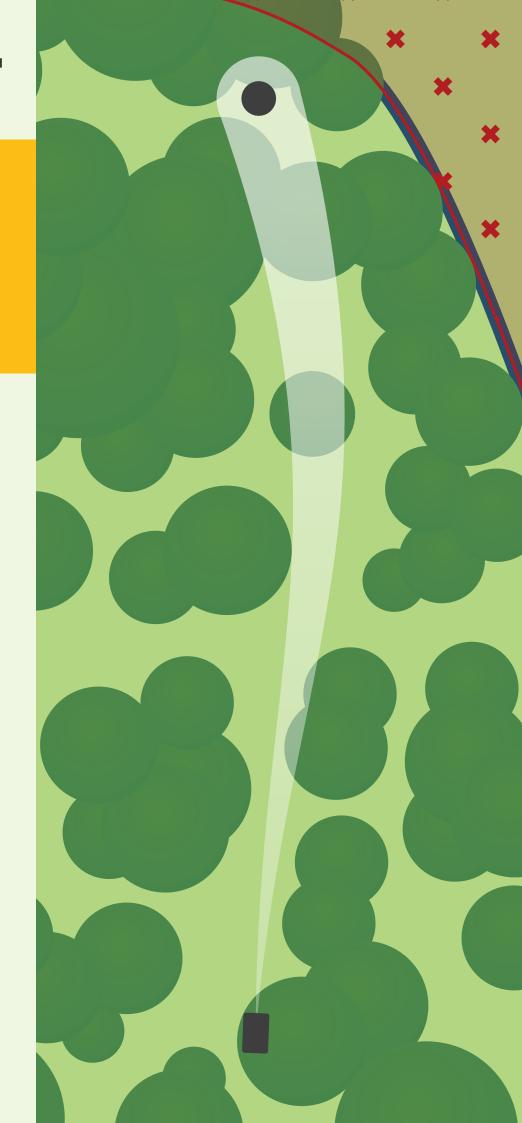

3 P A R

**435** 



#### **OB RULES**

FENCE ON THE RIGHT AND BEYOND IS OB



3 P A R

**422**F E E T



**OB RULES** 

AREA AROUND THE PRO SHOP IS OB





B P A R





3 P A R

295 F F F T



#### **OB RULES**

FENCE LONG AND BEYOND IS OB



P A R

650 F E E T



#### **OB RULES**

BURN AND AREA
ON THE RIGHT IS OB

MANDATORY TO THE LEFT





B P A R





3 P A R

**551** 







3 P A R

483 F F F T





P A R

605 F F F T



#### **OB RULES**

BURN ON THE RIGHT AND BEYOND IS OB





3 P A R

**325** 



#### **OB RULES**

BURN ON THE LEFT AND BEYOND IS OB





B P A R

468 F F F T





B P A R







B P A R

396
F E E T



#### **OB RULES**

BURN BEHIND THE BASKET AND BEYOND IS OB





3 P A R







3 P A R

405 F F F T







**4** P A R

562 F E E T



#### **OB RULES**

FENCE ON THE RIGHT AND BEYOND IS OB



4/3 P A R

600/365 F E E T



#### **OB RULES**

WATER IS OB

AREA OUTSIDE OF THE FENCES LEFT AND RIGHT IS OB





B P A R

280