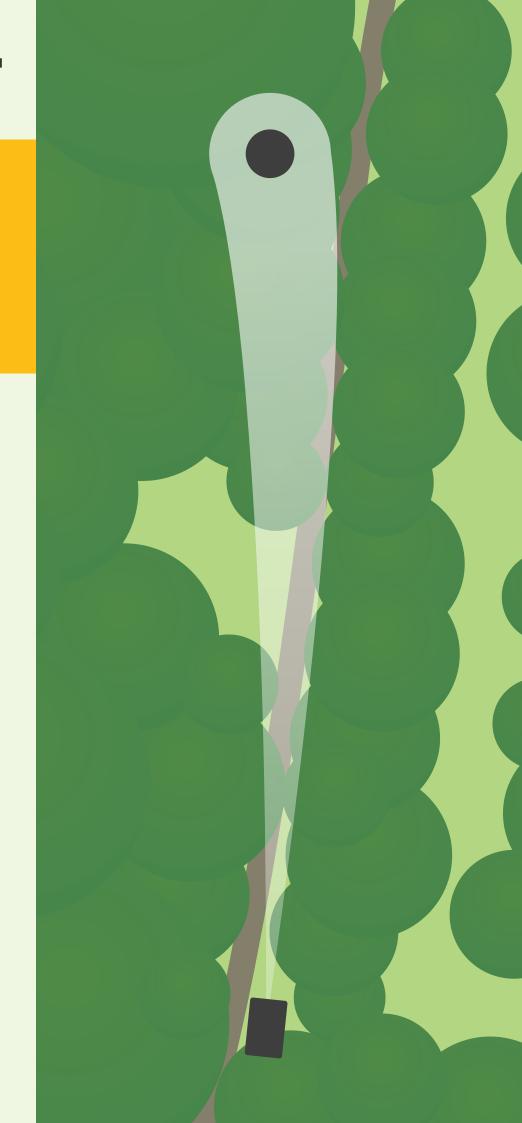

#### **OB RULES**

BURN AND AREA
ON THE RIGHT IS OB

MANDATORY TO THE LEFT

B P A R

3 P A R

**551** 

3 P A R

483 F F F T