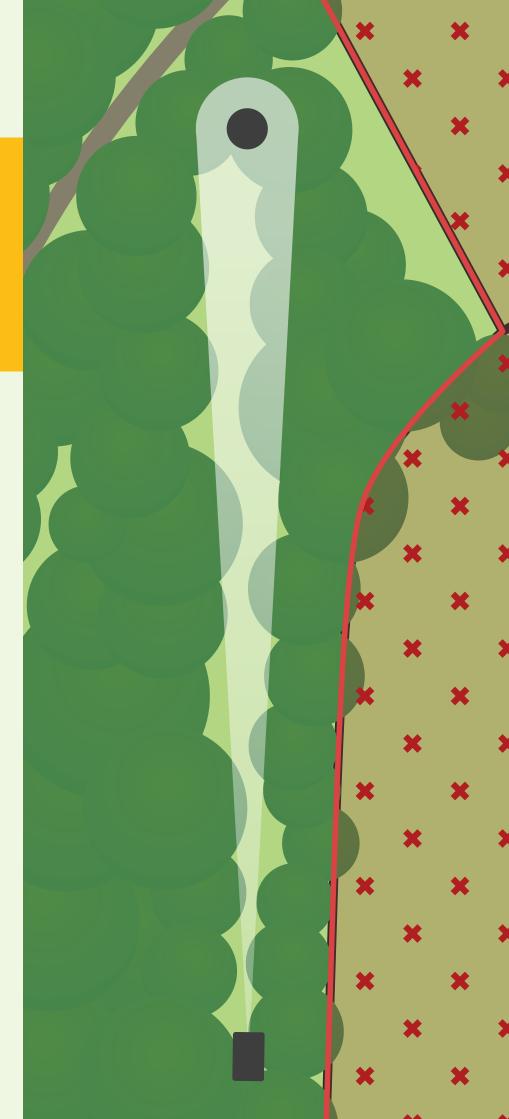

**OB RULES**

FENCE ON THE RIGHT AND BEYOND IS OB



3 P A R

**422**F E E T



**OB RULES** 

AREA AROUND THE PRO SHOP IS OB





B P A R





3 P A R

295 F F F T



#### **OB RULES**

FENCE LONG AND BEYOND IS OB



P A R

650 F E E T



#### **OB RULES**

BURN AND AREA
ON THE RIGHT IS OB

MANDATORY TO THE LEFT





B P A R





3 P A R

**551** 







3 P A R

483 F F F T





P A R

605 F F F T



#### **OB RULES**

BURN ON THE RIGHT AND BEYOND IS OB





3 P A R

**325** 



#### **OB RULES**

BURN ON THE LEFT AND BEYOND IS OB





B P A R

468 F F F T





B P A R







B P A R

396
F E E T



#### **OB RULES**

BURN BEHIND THE BASKET AND BEYOND IS OB





3 P A R







3 P A R

405 F F F T







**4** P A R

562 F E E T



#### **OB RULES**

FENCE ON THE RIGHT AND BEYOND IS OB



4/3 P A R

600/365 F E E T



#### **OB RULES**

WATER IS OB

AREA OUTSIDE OF THE FENCES LEFT AND RIGHT IS OB





B P A R

280