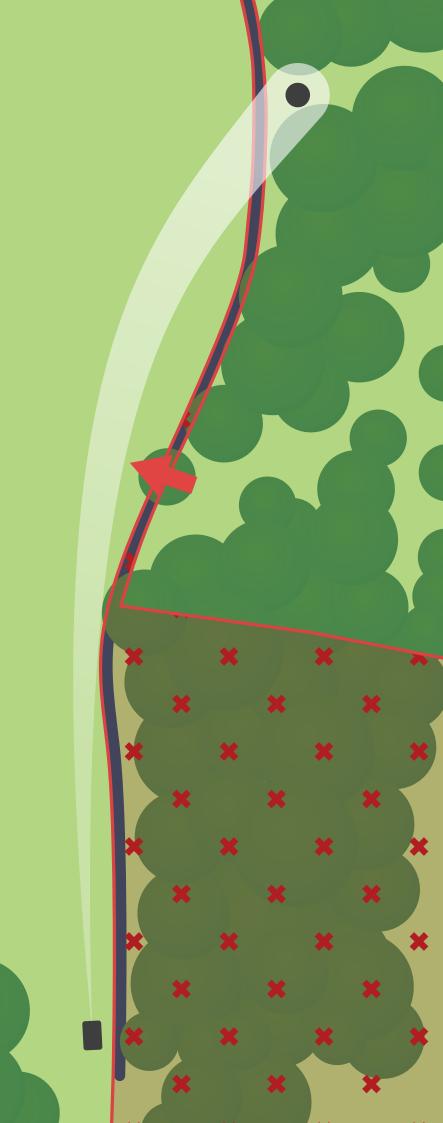

3 P A R

**435** 



#### **OB RULES**

FENCE ON THE RIGHT AND BEYOND IS OB



3 P A R

**422**F E E T



**OB RULES** 

AREA AROUND THE PRO SHOP IS OB





B P A R





3 P A R

295 F F F T



#### **OB RULES**

FENCE LONG AND BEYOND IS OB



P A R

650 F E E T



#### **OB RULES**

BURN AND AREA
ON THE RIGHT IS OB

MANDATORY TO THE LEFT





B P A R





3 P A R

**551** 







3 P A R

483 F F F T





P A R

605 F F F T



#### **OB RULES**

BURN ON THE RIGHT AND BEYOND IS OB





3 P A R

**325** 



#### **OB RULES**

BURN ON THE LEFT AND BEYOND IS OB





B P A R

468 F F F T





B P A R







B P A R

396
F E E T



#### **OB RULES**

BURN BEHIND THE BASKET AND BEYOND IS OB





3 P A R







3 P A R

405 F F F T







**4** P A R

562 F E E T



#### **OB RULES**

FENCE ON THE RIGHT AND BEYOND IS OB



4/3 P A R

600/365 F E E T



#### **OB RULES**

WATER IS OB

AREA OUTSIDE OF THE FENCES LEFT AND RIGHT IS OB





B P A R

280