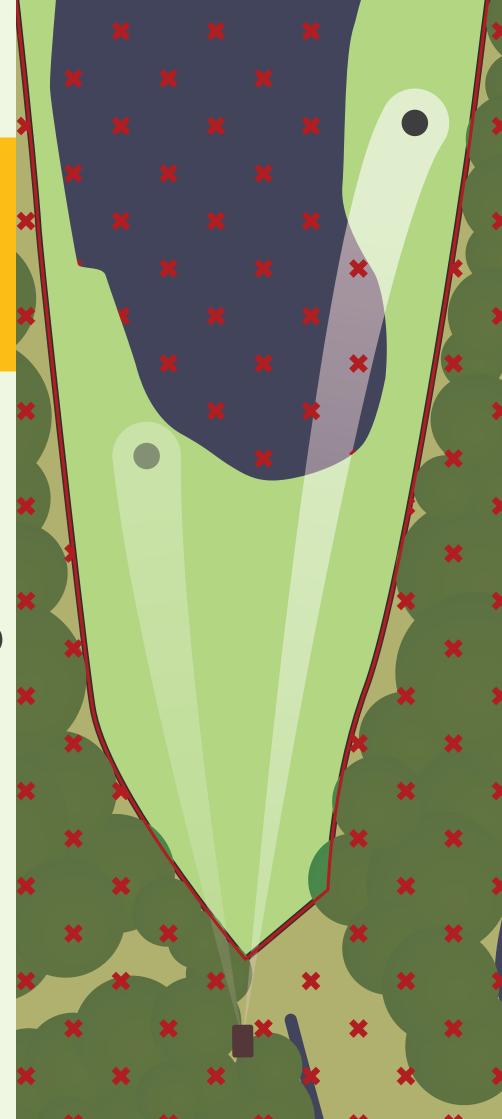

#### **OB RULES**

WATER IS OB

AREA OUTSIDE OF THE FENCES LEFT AND RIGHT IS OB

B P A R

280