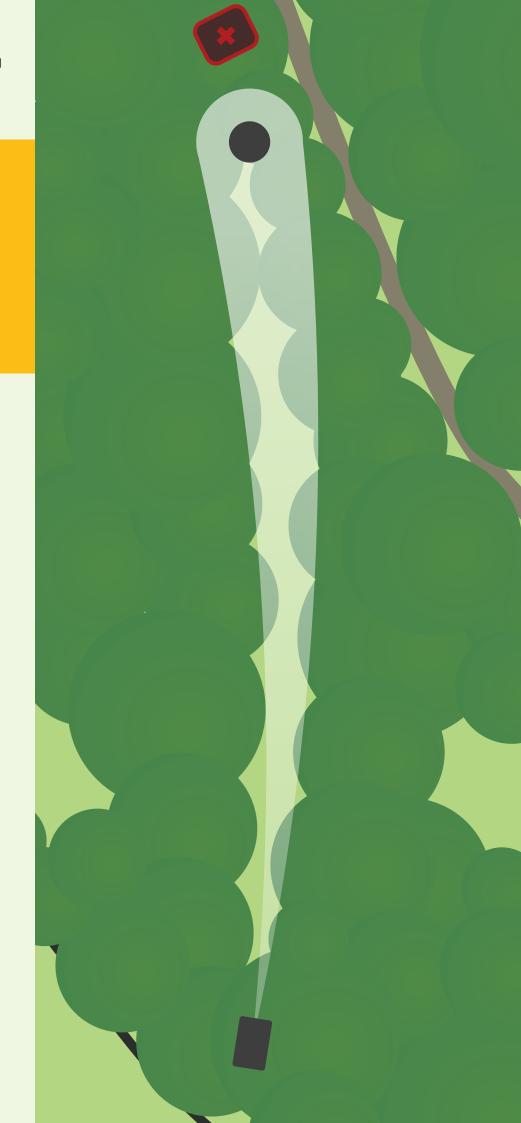

3 P A R

**435** 



#### **OB RULES**

FENCE ON THE RIGHT AND BEYOND IS OB



3 P A R

**422**F E E T



**OB RULES** 

AREA AROUND THE PRO SHOP IS OB





B P A R





3 P A R

295 F F F T



#### **OB RULES**

FENCE LONG AND BEYOND IS OB



P A R

650 F E E T



#### **OB RULES**

BURN AND AREA
ON THE RIGHT IS OB

MANDATORY TO THE LEFT





B P A R





3 P A R

**551** 







3 P A R

483 F F F T





P A R

605 F F F T



#### **OB RULES**

BURN ON THE RIGHT AND BEYOND IS OB





3 P A R

**325** 



#### **OB RULES**

BURN ON THE LEFT AND BEYOND IS OB





B P A R

468 F F F T





B P A R







B P A R

396
F E E T



#### **OB RULES**

BURN BEHIND THE BASKET AND BEYOND IS OB





3 P A R







3 P A R

405 F F F T







**4** P A R

562 F E E T



#### **OB RULES**

FENCE ON THE RIGHT AND BEYOND IS OB



4/3 P A R

600/365 F E E T



#### **OB RULES**

WATER IS OB

AREA OUTSIDE OF THE FENCES LEFT AND RIGHT IS OB





B P A R

2