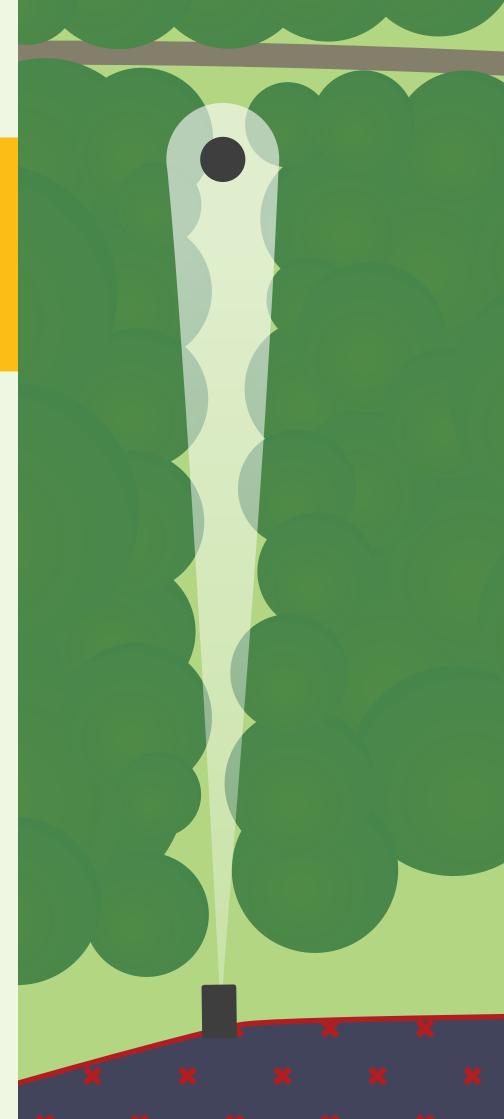

P A R





3 P A R

295 F F F T



#### **OB RULES**

FENCE LONG AND BEYOND IS OB



P A R

650 F E E T



#### **OB RULES**

BURN AND AREA
ON THE RIGHT IS OB

MANDATORY TO THE LEFT





B P A R





3 P A R

**551** 







3 P A R

483 F F F T





P A R

605 F F F T



#### **OB RULES**

BURN ON THE RIGHT AND BEYOND IS OB





3 P A R

**325** 



#### **OB RULES**

BURN ON THE LEFT AND BEYOND IS OB





B P A R

468 F F F T





B P A R







B P A R

396
F E E T



#### **OB RULES**

BURN BEHIND THE BASKET AND BEYOND IS OB





3 P A R







3 P A R

405 F F F T







**4** P A R

562 F E E T



#### **OB RULES**

FENCE ON THE RIGHT AND BEYOND IS OB



4/3 P A R

600/365 F E E T



#### **OB RULES**

WATER IS OB

AREA OUTSIDE OF THE FENCES LEFT AND RIGHT IS OB





B P A R

280