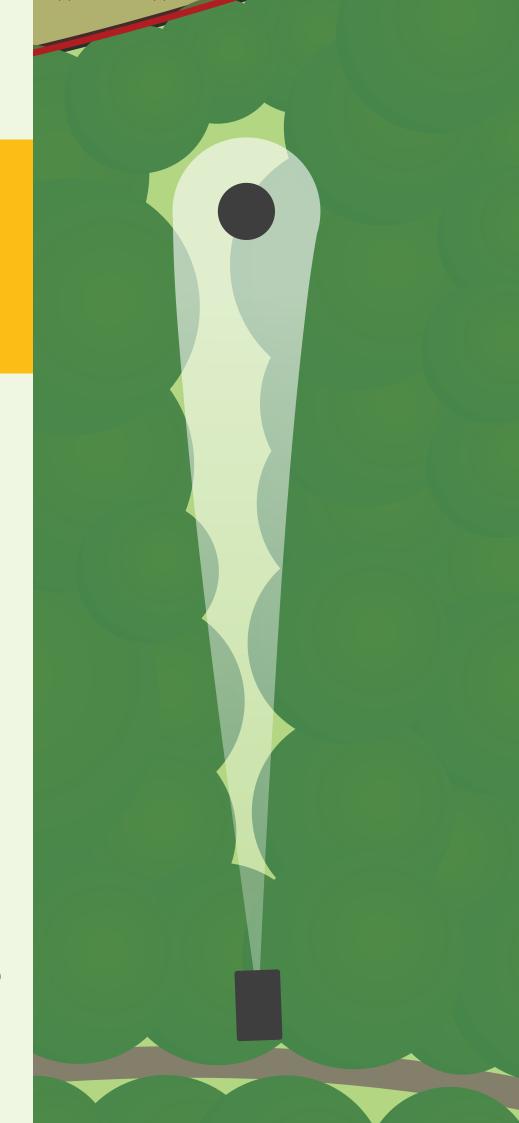

3 P A R

**435** 



#### **OB RULES**

FENCE ON THE RIGHT AND BEYOND IS OB



3 P A R

**422**F E E T



**OB RULES** 

AREA AROUND THE PRO SHOP IS OB





B P A R





3 P A R

295 F F F T



#### **OB RULES**

FENCE LONG AND BEYOND IS OB



P A R

650 F E E T



#### **OB RULES**

BURN AND AREA
ON THE RIGHT IS OB

MANDATORY TO THE LEFT





B P A R





3 P A R

**551** 







3 P A R

483 F F F T





P A R

605 F F F T



#### **OB RULES**

BURN ON THE RIGHT AND BEYOND IS OB





3 P A R

**325** 



#### **OB RULES**

BURN ON THE LEFT AND BEYOND IS OB





B P A R

468 F F F T





B P A R







B P A R

396
F E E T



#### **OB RULES**

BURN BEHIND THE BASKET AND BEYOND IS OB





3 P A R







3 P A R

405 F F F T







**4** P A R

562 F E E T



#### **OB RULES**

FENCE ON THE RIGHT AND BEYOND IS OB



4/3 P A R

600/365 F E E T



#### **OB RULES**

WATER IS OB

AREA OUTSIDE OF THE FENCES LEFT AND RIGHT IS OB





B P A R

280