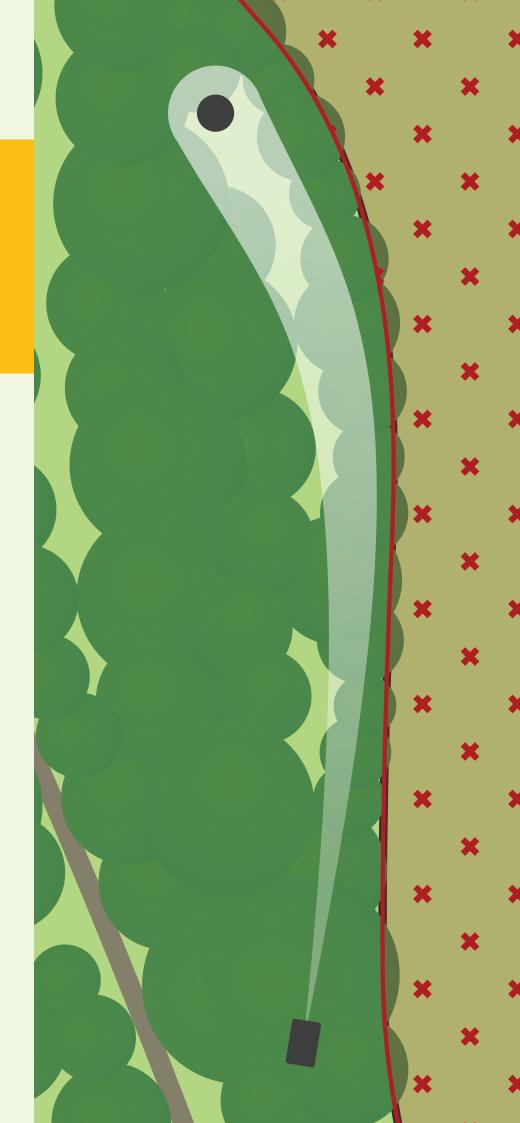

#### **OB RULES**

FENCE ON THE RIGHT AND BEYOND IS OB

3 P A R

**422**F E E T

**OB RULES** 

AREA AROUND THE PRO SHOP IS OB

B P A R

3 P A R